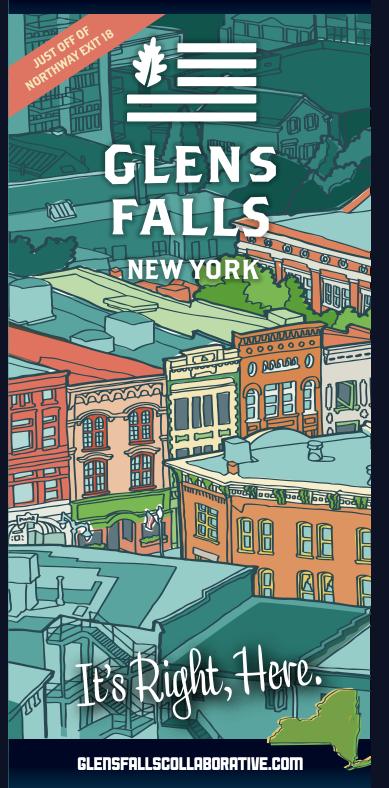

**RESTAURANTS | RETAIL | RECREATION | ARTS** 

Glens Falls is a remarkable place, located in upstate New York between Lake George and Saratoga, within easy reach of the Adirondacks and equidistant to Montreal, New York City, or Boston. Its history is one of hard work and comebacks. A mill town with three museums and just as many theaters, Glens Falls surprises at every turn.

Walking downtown, you can see in the architecture an eye for design. The richness of cultural organizations offers proof of a long-standing dedication to the arts. Each street is dotted with brightly colored flags, windows filled with a mix of retail displays and local pride, as cafés and shops beckon with welcome signs and daily specials. Glens Falls offers a standing invitation to enjoy yourself.