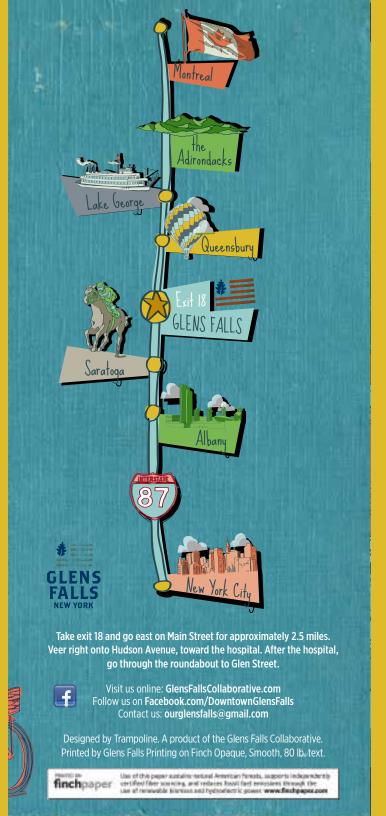

**RESTAURANTS | RETAIL | RECREATION | ARTS** 

Glens Falls is a remarkable place, located in upstate New York between Lake George and Saratoga, within easy reach of the Adirondacks and equidistant to Montreal, New York City, or Boston. Its history is one of hard work and comebacks. A mill town with three museums and just as many theaters, Glens Falls surprises at every turn.