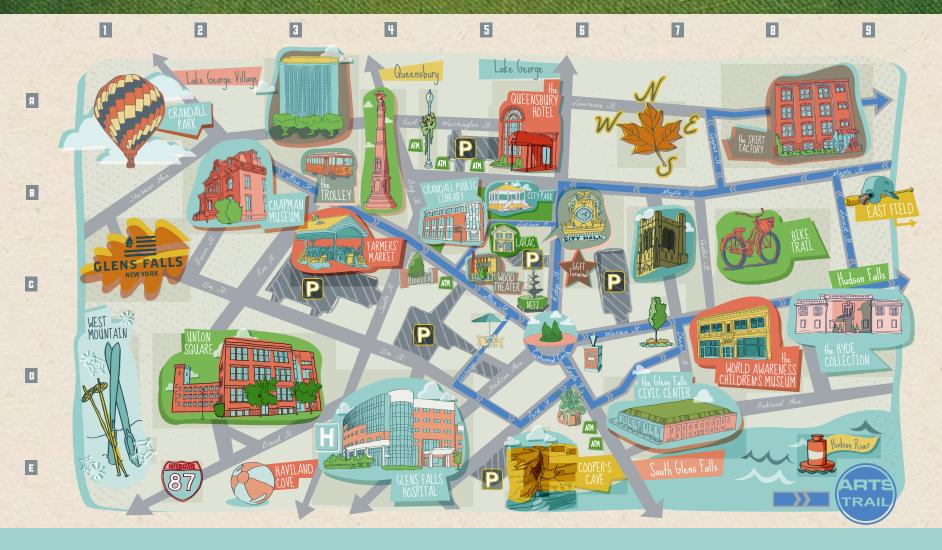

ADIRONDACK BIKE TRAIL C8 NW to SE across the City

CITY PARK B5 Downtown

COOPER'S CAVE OVERLOOK E6 Glen St at Hudson River

CRANDALL PARK & COLE'S WOODS A1 Glen St & Fire Road

EAST FIELD A9 Haskell & Dix Avenues

**FEEDER CANAL TRAIL** 

W to E along the south side

FRIENDS OF THE IBA (WASHINGTON COUNTY IMPORTANT BIRD AREA) IBAFriends.org | 28 Main St Rear, Greenwich

HAVILAND COVE PARK E3 Bush St at Hudson River

MURRAY STREET PARK E4 Murray & Mohican Streets

SAGAMORE STREET PARK A7
Sagamore & Hunter Streets

**PROPERTY SERVICES** 

BERKSHIRE HATHAWAY HOME SERVICES / BLAKE, REALTORS A1 SNewell BHHSBlake.com 699 Upper Glen St, Queensbury

COLDWELL BANKER PRIME PROPERTIES C5 ColdwellBankerPrime.com | 178 Glen St